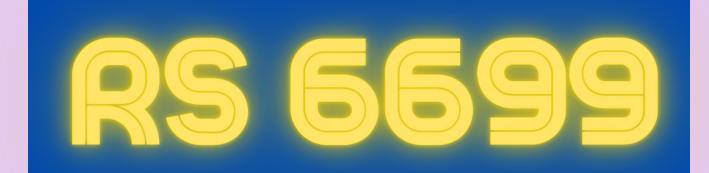

#### CONFERENCE REGISTRATION FEE

SINGLE FEE FOR 2 DAY REGISTRATION IS RS 6699

This amount INCLUDES

**Access To Scientific Hall** 

**Access To Papers/ Posters Section** 

**Delegate Gift** 

2 Lunches on Sat & Sunday